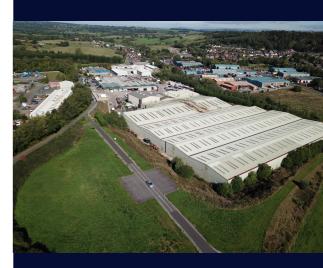

### Klarius Products Ltd

Brookhouses Industrial Estate, New Haden Road Cheadle, Stoke on Trent ST10 1UF

**Phone:** 01538 752 561 **Fax:** 01538 751 915

Email: cs.team@klarius.eu

www.klarius.eu

The Klarius HQ is a 5.6 hectare site with 46,500 sq. m of factory space, incorporating an R&D centre, sales and management offices, manufacturing and test fitting facility, plus a VCA approved test track.