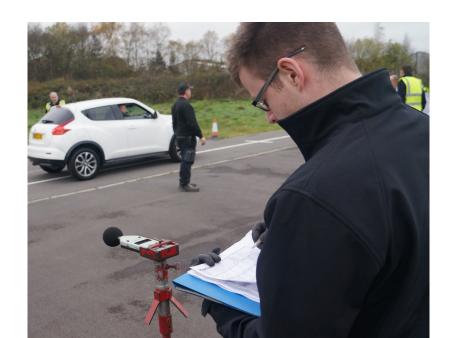

# Type Approval

Independently certificated by regulatory organisations such as the VCA and TÜV, type-approval is an EU legislative standard. It proves that an aftermarket product will meet or exceed the performance of the original OEM specification. This provides our customers with the added assurance of a minimum quality standard across our range.