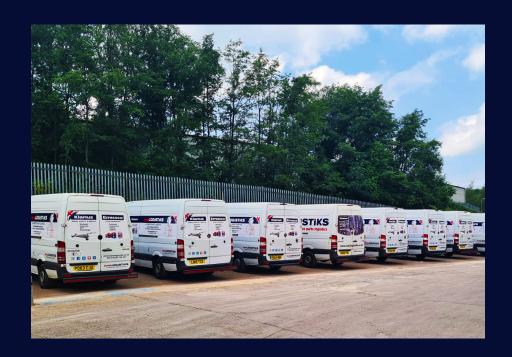

# **Dedicated Delivery**

Our in-house logistics operation,
AutoLogistiks, provides reliable
nationwide delivery. This
dedicated service ensures a
robust native supply chain, highly
resistant to external logistical
challenges. Consequently,
thousands of on time deliveries
are completed every day,
providing our customers with a
truly dependable service.

Klarius operates a dedicated logistics fleet, which can deliver components next day across the UK. Our efficient logistics framework enables access to a huge range of products on minimal lead times.

Our robust platform ensures that even slow moving, bulky emissions products don't slow your approach to repair.